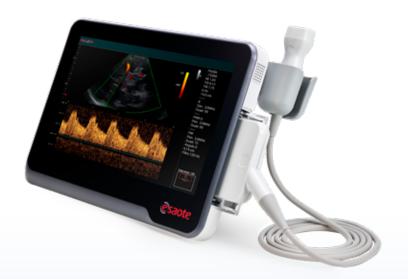

## **Designed for your needs**

With its broad probe portfolio, **MyLab<sup>™</sup>X1** meets your requirements for all applications. Tailored configurations of up to 3 connectors to the trolley, MyLab<sup>™</sup>X1 fit into any setting.