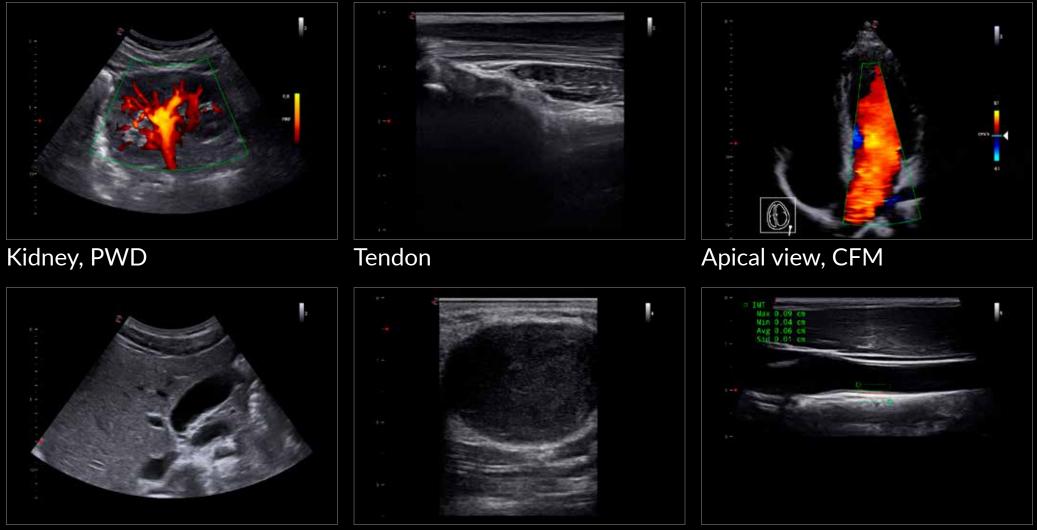

## **Immediate diagnostics**

Abdominal, Liver

Neck Lump

Carotid, IMT calculation